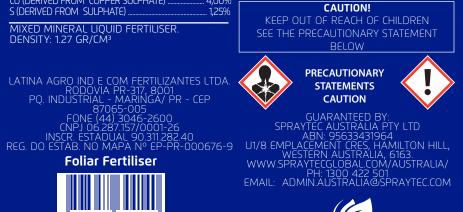

#### COMPOSITION:

UREA, COPPER SULPHATE, MONOAMMONIUM PHOSPHATE (MAP), PHOSPHORIC ACID, SODIUM OCTABORATE, ANIONIC TENSOATIVES, ANIONIC SURFACTANTS, AMINO ACIDS, CARBOXYLIC ACIDS, EMULSIFIER, PRESERVATI-VE, EDTA AND WATER.

#### **GUARANTEED ANALYSIS:**

N (DERIVED FROM UREA AND MAP) 3.00% P (DERIVED FROM PHOSPHORIC ACID AND MAP) ... 3,06% B (DERIVED FROM SODIUM OCTABORATE) .. . 2,25% CU (DERIVED FROM COPPER SULPHATE) 4,00% S (DERIVED FROM SULPHATE) ... 1,25%

MIXED MINERAL LIQUID FERTILISER. DENSITY: 1.27 GR/CM<sup>3</sup>

LATINA AGRO IND E COM FERTILIZANTES LTDA. Rodovia pr-317, 8001 Po. Industrial - Maringa/ pr - Cep 87065-005 FONE (44) 3046-2600

Shake it before use.

## **RECOMMENDATIONS FOR USE:**

FOLIAR RATE: 300 ml/ha FOR GROUND APPLICATION USE WATER VOLUME OF 70 TO 100 L / HA AND FOR AERIAL APPLICATION OF 15 TO 40 L / HA.

**PRECAUTIONS: •** KEEP IN A VENTILATED, COVERED AND DRY PLACE . DO NOT LEAVE THE PRODUCT EXPOSED TO THE SUN • AVOID APPLYING WITH EXCESSIVE WIND • PRODUCT UNSUITABLE FOR FEEDING HUMAN AND ANIMAL • AVOID CONTACT WITH EYES AND INHALATION • KEEP OUT OF REACH OF CHILDREN AND ANIMALS • SEARCH A DOCTOR IF SWALLOWED • APPLICATION MODE ACCORDING TO AGRICULTURAL CONSULTANTS